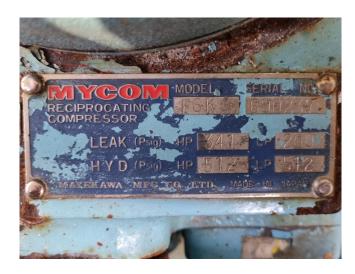

## **Specifications**

| Brand                    | Mycom                         |
|--------------------------|-------------------------------|
| Туре                     | F6K                           |
| Refrigerant              | Freon                         |
| kW at -20ºC/+40ºC        | 36,5                          |
| kW at -30°C/+40°C        | 17,2                          |
| Electromotor Specs       | 50 Hz - 18,5 kW - 1435<br>RPM |
| On steel base frame      | 1                             |
| Pressure safety switches | ; <b>/</b>                    |
| Hp/Lp/Op                 |                               |
| Pressure gauges          | 1                             |
| Hp/Lp/Op                 |                               |
| Oil separator            | ✓                             |
| Oil level system AC&R    | ✓                             |
| Solenoid Valve           | ✓                             |
| Sizes                    | 1980x860x2060 mm              |
|                          | (LxWxH)                       |
| Stock                    | 1                             |

#### **Used Mycom F6K**

Used Mycom F6K reciprocating compressor on Freon. Complete with a Leroy Somer P160L-T electric motor - 50 Hz - 18,5 kW - 1435 RPM, Mycom OSF 125 oil separator, Witt BDP 4 oil reservoir and pressure and safety switches/gauges.