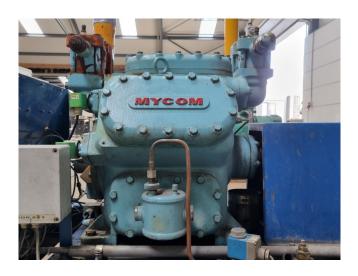

#### **Used Mycom F6K**

Used Mycom F6K reciprocating compressor on Freon. Complete with a Leroy Somer P160L-T electric motor - 50 Hz - 18,5 kW - 1435 RPM, Mycom OSF 125 oil separator, Witt BDP 4 oil reservoir and pressure and safety switches/gauges.