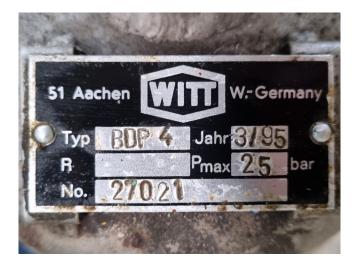

#### **Used Mycom F6K**

Used Mycom F6K reciprocating compressor on Freon. Complete with a Leroy Somer P160L-T electric motor - 50 Hz - 18,5 kW - 1435 RPM, Mycom OSF 125 oil separator, Witt BDP 4 oil reservoir and pressure and safety switches/gauges.