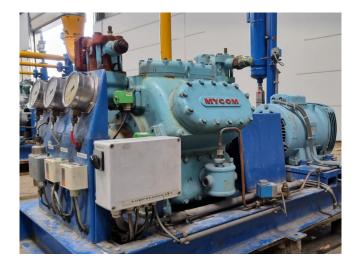

#### **Used Mycom F6K**

Used Mycom F6K reciprocating compressor on Freon. Complete with a Leroy Somer P160L-T electric motor - 50 Hz - 18,5 kW - 1435 RPM, Mycom OSF 125 oil separator, Witt BDP 4 oil reservoir and pressure and safety switches/gauges.

## **Specifications**

| Brand                    | Mycom                         |
|--------------------------|-------------------------------|
| Туре                     | F6K                           |
| Refrigerant              | Freon                         |
| kW at -20ºC/+40ºC        | 36,5                          |
| kW at -30°C/+40°C        | 17,2                          |
| Electromotor Specs       | 50 Hz - 18,5 kW - 1435<br>RPM |
| On steel base frame      | 1                             |
| Pressure safety switches | ; <b>/</b>                    |
| Hp/Lp/Op                 |                               |
| Pressure gauges          | 1                             |
| Hp/Lp/Op                 |                               |
| Oil separator            | ✓                             |
| Oil level system AC&R    | ✓                             |
| Solenoid Valve           | ✓                             |
| Sizes                    | 1980x860x2060 mm              |
|                          | (LxWxH)                       |
| Stock                    | 1                             |