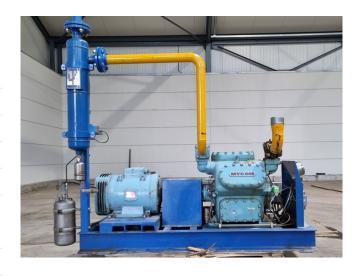

#### **Used Mycom F6K**

Used Mycom F6K reciprocating compressor on Freon. Complete with a Leroy Somer P160L-T electric motor - 50 Hz - 18,5 kW - 1435 RPM, Mycom OSF 125 oil separator, Witt BDP 4 oil reservoir and pressure and safety switches/gauges.

## **Specifications**

| Brand                    | Mycom                         |
|--------------------------|-------------------------------|
| Туре                     | F6K                           |
| Refrigerant              | Freon                         |
| kW at -20ºC/+40ºC        | 36,5                          |
| kW at -30°C/+40°C        | 17,2                          |
| Electromotor Specs       | 50 Hz - 18,5 kW - 1435<br>RPM |
| On steel base frame      | 1                             |
| Pressure safety switches | ; <b>/</b>                    |
| Hp/Lp/Op                 |                               |
| Pressure gauges          | 1                             |
| Hp/Lp/Op                 |                               |
| Oil separator            | ✓                             |
| Oil level system AC&R    | ✓                             |
| Solenoid Valve           | ✓                             |
| Sizes                    | 1980x860x2060 mm              |
|                          | (LxWxH)                       |
| Stock                    | 1                             |