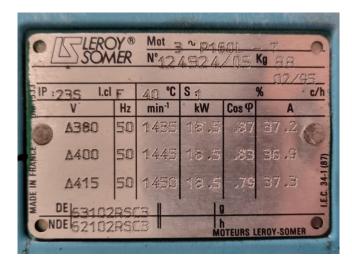

## **Specifications**

| Brand                    | Mycom                         |
|--------------------------|-------------------------------|
| Туре                     | F6K                           |
| Refrigerant              | Freon                         |
| kW at -20ºC/+40ºC        | 36,5                          |
| kW at -30°C/+40°C        | 17,2                          |
| Electromotor Specs       | 50 Hz - 18,5 kW - 1435<br>RPM |
| On steel base frame      | 1                             |
| Pressure safety switches | ; <b>/</b>                    |
| Hp/Lp/Op                 |                               |
| Pressure gauges          | 1                             |
| Hp/Lp/Op                 |                               |
| Oil separator            | ✓                             |
| Oil level system AC&R    | ✓                             |
| Solenoid Valve           | ✓                             |
| Sizes                    | 1980x860x2060 mm              |
|                          | (LxWxH)                       |
| Stock                    | 1                             |

#### **Used Mycom F6K**

Used Mycom F6K reciprocating compressor on Freon. Complete with a Leroy Somer P160L-T electric motor - 50 Hz - 18,5 kW - 1435 RPM, Mycom OSF 125 oil separator, Witt BDP 4 oil reservoir and pressure and safety switches/gauges.