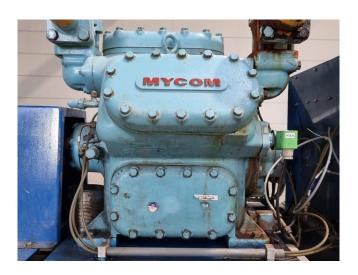

#### **Used Mycom F6K**

Used Mycom F6K reciprocating compressor on Freon. Complete with a Leroy Somer P160L-T electric motor - 50 Hz - 18,5 kW - 1435 RPM, Mycom OSF 125 oil separator, Witt BDP 4 oil reservoir and pressure and safety switches/gauges.