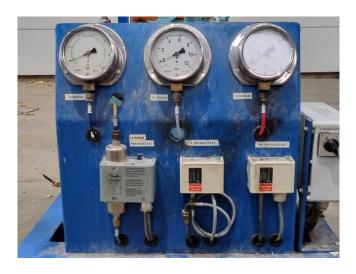

#### **Used Mycom F6K**

Used Mycom F6K reciprocating compressor on Freon. Complete with a Leroy Somer P160L-T electric motor - 50 Hz - 18,5 kW - 1435 RPM, Mycom OSF 125 oil separator, Witt BDP 4 oil reservoir and pressure and safety switches/gauges.