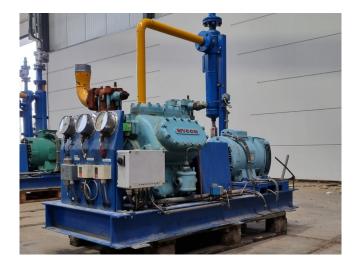

#### **Used Mycom F6K**

Used Mycom F6K reciprocating compressor on Freon. Complete with a Leroy Somer P160L-T electric motor - 50 Hz - 18,5 kW - 1435 RPM, Mycom OSF 125 oil separator, Witt BDP 4 oil reservoir and pressure and safety switches/gauges.

## **Specifications**

| Brand                    | Mycom                         |
|--------------------------|-------------------------------|
| Туре                     | F6K                           |
| Refrigerant              | Freon                         |
| kW at -20ºC/+40ºC        | 36,5                          |
| kW at -30°C/+40°C        | 17,2                          |
| Electromotor Specs       | 50 Hz - 18,5 kW - 1435<br>RPM |
| On steel base frame      | 1                             |
| Pressure safety switches | ; <b>/</b>                    |
| Hp/Lp/Op                 |                               |
| Pressure gauges          | 1                             |
| Hp/Lp/Op                 |                               |
| Oil separator            | ✓                             |
| Oil level system AC&R    | ✓                             |
| Solenoid Valve           | ✓                             |
| Sizes                    | 1980x860x2060 mm              |
|                          | (LxWxH)                       |
| Stock                    | 1                             |