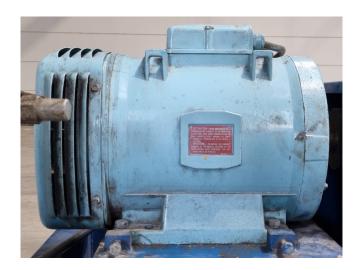

#### **Used Mycom F6K**

Used Mycom F6K reciprocating compressor on Freon. Complete with a Leroy Somer P160L-T electric motor - 50 Hz - 18,5 kW - 1435 RPM, Mycom OSF 125 oil separator, Witt BDP 4 oil reservoir and pressure and safety switches/gauges.