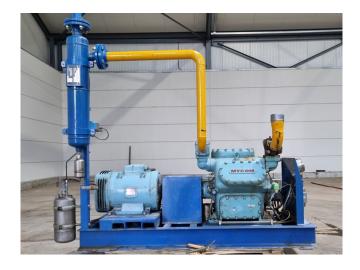

#### **Used Mycom F6K**

Used Mycom F6K reciprocating compressor on Freon. Complete with a Leroy Somer P160L-T electric motor - 50 Hz - 18,5 kW - 1435 RPM, Mycom OSF 125 oil separator, Witt BDP 4 oil reservoir and pressure and safety switches/gauges.

## **Specifications**

| Brand                    | Mycom                         |
|--------------------------|-------------------------------|
| Туре                     | F6K                           |
| Refrigerant              | Freon                         |
| kW at -20ºC/+40ºC        | 36,5                          |
| kW at -30°C/+40°C        | 17,2                          |
| Electromotor Specs       | 50 Hz - 18,5 kW - 1435<br>RPM |
| On steel base frame      | 1                             |
| Pressure safety switches | ; <b>/</b>                    |
| Hp/Lp/Op                 |                               |
| Pressure gauges          | 1                             |
| Hp/Lp/Op                 |                               |
| Oil separator            | ✓                             |
| Oil level system AC&R    | ✓                             |
| Solenoid Valve           | ✓                             |
| Sizes                    | 1980x860x2060 mm              |
|                          | (LxWxH)                       |
| Stock                    | 1                             |