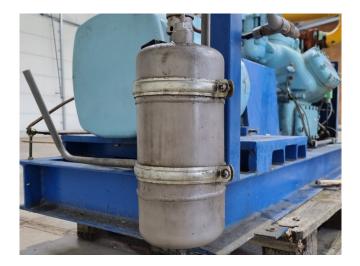

#### **Used Mycom F6K**

Used Mycom F6K reciprocating compressor on Freon. Complete with a Leroy Somer P160L-T electric motor - 50 Hz - 18,5 kW - 1435 RPM, Mycom OSF 125 oil separator, Witt BDP 4 oil reservoir and pressure and safety switches/gauges.