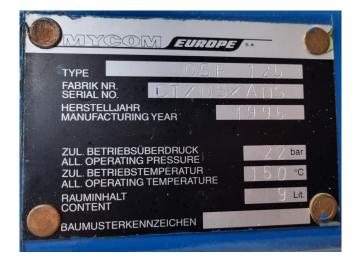

#### **Used Mycom F6K**

Used Mycom F6K reciprocating compressor on Freon. Complete with a Leroy Somer P160L-T electric motor - 50 Hz - 18,5 kW - 1435 RPM, Mycom OSF 125 oil separator, Witt BDP 4 oil reservoir and pressure and safety switches/gauges.